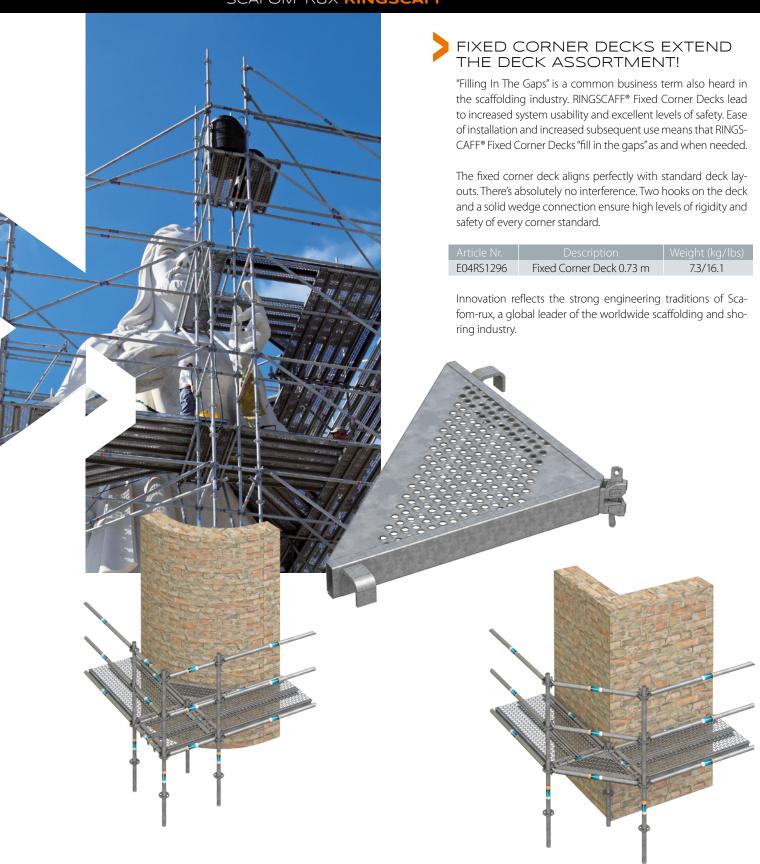

## NO STEPS OR TRIPPING EDGES, SAFE WORKING WITH CORNER DECKS

Every scaffolder recognizes the problem with open corners in the decked scaffolding area. Often, corners are simply filled in by placing steel decks or wooden planks on the corner side. To mitigate this problem, a fixed corner deck by Scafom-rux mitigates this issue.

The Scafom-rux fixed corner deck brings the scaffolding deck area closer to the building. Without any steps or tripping edges, worksite safety is significantly increased. This deck is fabricated from hot-dip galvanised steel which greatly reduces the risk of fire hazard.