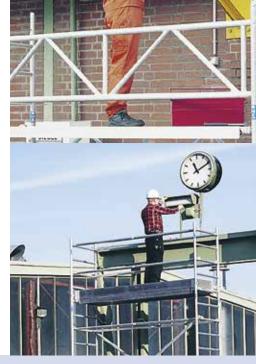

A safe workplace has always been a basic need for everyone. However, the MOBILO product group has led to a completely new definition of the term "safe workplace". After all, thousands of craftsmen stand on Scafom-rux MOBILO mobile scaffolds doing their jobs every day, with the security of knowing their workplace is safe even at great heights.

### This is what everybody wants: the fastest way to the top!

Speed is an important consideration on the way up. The faster a building site is set up or more precisely, the faster a scaffold is erected, the sooner work can be started, and the faster money can be earned. So don't waste your human resources on work that doesn't generate any revenue or generates revenue only under certain conditions. Value performance for building contractors only begins when craftsmen and specialists can actually start to work on their jobs.

The Scafom-rux MOBILO system has been designed with this thought in mind. It has been developed in such a way that every mobile scaffold model can be assembled to reach its full height within a minimum of time. Stable slip-on connections, no time-consuming screwing, self-locking fastening devices for ledgers and diagonals, decking made of plywood or aluminium, and base units with height-adjustable castors, are all designed to promote fast and safe assembly.