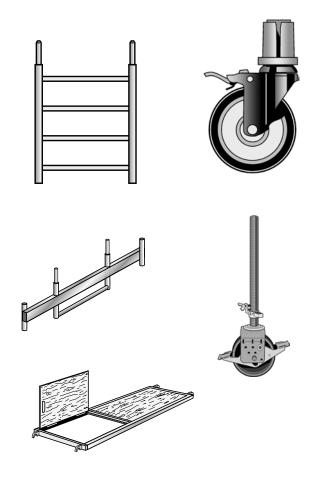

- Only few basic elements that can be used with all MOBILO models, thus making this product group a truly modular system
- Light, easy-to-handle components for user-friendly, ergonomic assembly
- Predominantly slip-on connections for quick assembly
- All elements are optimized for efficient transport and space-saving storage
- Every scaffold model complies with the relevant national and European technical regulations
- All MOBILO models can also be used as basic elements for many special structures, such as suspended scaffolds, large ceiling scaffolds or stair towers.

The Scafom-rux MOBILO system has been designed with this thought in mind. It has been developed in such a way that every mobile scaffold model can be assembled to reach its full height within a minimum of time. Stable slip-on connections, no time-consuming screwing, self-locking fastening devices for ledgers and diagonals, decking made of plywood or aluminium, and base units with height-adjustable castors, are all designed to promote fast and safe assembly.

#### A clear, reliable concept!

- Few individual components, easy to handle, for cost-efficient one-man assembly and ideally designed for transport and storage
- Low capital investment thanks to utilisation of all technical possibilities, such as providing access via slip-on ladders
- Special castors locking in centre position to provide maximum load capacity