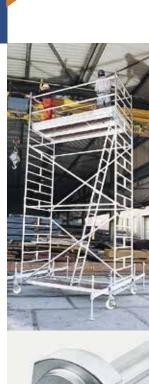

## **MOBILO 1400**

# For a bit more performance?

All the advantages of Scafom-rux MOBILO 800 - and more. This is how the MOBILO 1400 mobile scaffold could be described. Its generously dimensioned working platform measuring 2.60 m x 1.40 m provides ample space for workers, materials and tools.

#### Less is more! This also applies to MOBILO 1400.

Few individual components for more efficiency in assembly, transport and storage. The few steps required to assemble the scaffold ensure greater speed. More scaffolding in return for only a small additional investment, since MOBILO 1400 is a compatible modular system based on the essential elements of MOBILO 800.