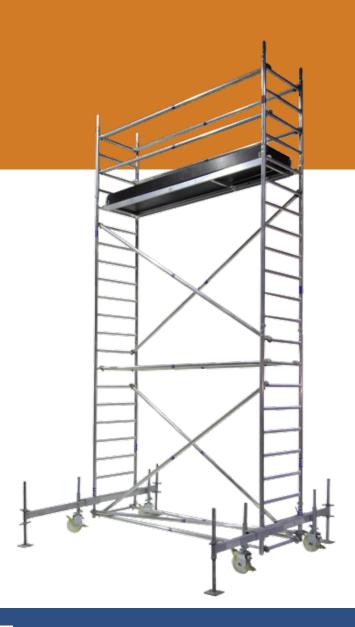

# MOBILO 800

# The classic among mobile scaffolds

Scafom-rux MOBILO 800 covers the majority of applications for mobile scaffolds.

|                 | Indoors | Outdoors |
|-----------------|---------|----------|
| Working Height  | 4-14    | 4-10     |
| Scaffold Height | 3-13    | 3-9      |
| Platform Height | 2-12    | 2-8      |

Ranges from - to in steps of 2 metres.

A maximum working height of 14 metres with a 2.60 m x 0.80 m working platform is generally sufficient to meet the needs of most users. Therefore MOBILO 800 is the classic among mobile scaffolds. Here also, the motto is: "safety with a logical system", which includes a GS certificate from RW-TÜV. After all, we are offering ultimate top-level workplace safety.