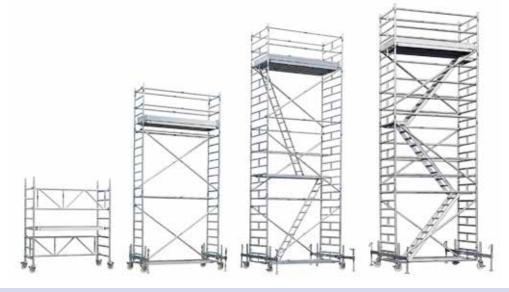

System efficiency is the keyword, since the Scafom-rux MOBILO product group is a logical continuation of the system idea which you will find in all Scafom-rux product lines.

Once you have tried it, you will be a MOBILO fan

Each MOBILO model has its own system, but the whole product group is also logical system in its own. A system characterized by substantial user benefits in every respect. Exploring the Scafom-rux MOBILO product family leaves ample scope for creativity. Just replace the term "mobile scaffold" by "problem solving". Scaffolds are our company's core competence. Consequently, we have always had the focus on our customers and their needs in developing the Scafom-rux MOBILO systems as well. This means, the compatibility between different Scafom-rux product groups is a substantial advantage for users. Thanks to an extensive range of accessories that can be combined with the basic elements of Scafom-rux MOBILO scaffolding, you will often have a chance to produce a low-cost alternative to scaffold a building.

- Only few basic elements that can be used with all MOBILO models, thus making this product group a truly modular system
- Light, easy-to-handle components for user-friendly, ergonomic assembly
- Predominantly slip-on connections for quick assembly
- All elements are optimized for efficient transport and space-saving storage
- Every scaffold model complies with the relevant national and European technical regulations
- All MOBILO models can also be used as basic elements for many special structures, such as suspended scaffolds, large ceiling scaffolds or stair towers.