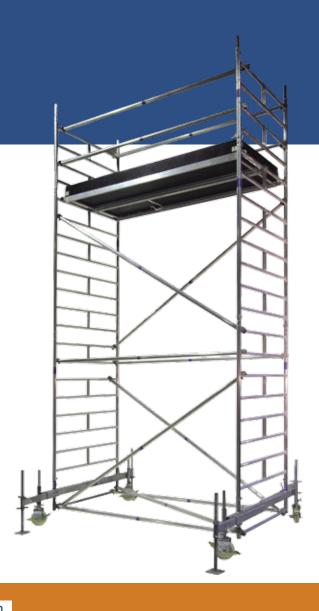

# MOBILO 800

# The classic among mobile scaffolds

Scafom-rux MOBILO 800 covers the majority of applications for mobile scaffolds.

|                 | Indoors | Outdoors |
|-----------------|---------|----------|
| Working Height  | 4-14    | 4-10     |
| Scaffold Height | 3-13    | 3-9      |
| Platform Height | 2-12    | 2-8      |

Ranges from - to in steps of 2 metres.

A maximum working height of 14 metres with a 2.60 m x 0.80 m working platform is generally sufficient to meet the needs of most users. Therefore MOBILO 800 is the classic among mobile scaffolds. Here also, the motto is: "safety with a logical system", which includes a GS certificate from RW-TÜV. After all, we are offering ultimate top-level workplace safety.

Similar to all other members of the MOBILO family, Scafom-rux MOBILO 800 is characterized by some special technical features that combine efficiency with safety.

#### A clear, reliable concept!

- Few individual components, easy to handle, for cost-efficient one-man assembly and ideally designed for transport and storage
- Low capital investment thanks to utilisation of all technical possibilities, such as providing access via slip-on ladders
- Special castors locking in centre position to provide maximum load capacity