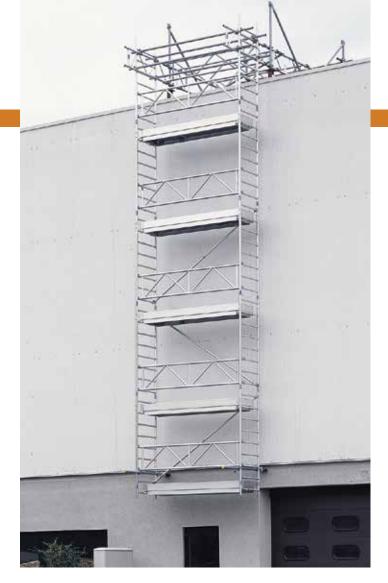

## **MOBILO 1400**

# For a bit more performance?

All the advantages of Scafom-rux MOBILO 800 - and more. This is how the MOBILO 1400 mobile scaffold could be described. Its generously dimensioned working platform measuring 2.60 m x 1.40 m provides ample space for workers, materials and tools.

#### Less is more! This also applies to MOBILO 1400.

Few individual components for more efficiency in assembly, transport and storage. The few steps required to assemble the scaffold ensure greater speed. More scaffolding in return for only a small additional investment, since MOBILO 1400 is a compatible modular system based on the essential elements of MOBILO 800.