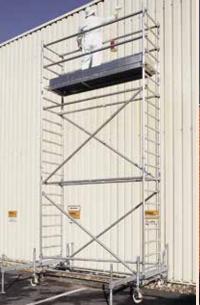

# MOBILO 800

# The classic among mobile scaffolds

Scafom-rux MOBILO 800 covers the majority of applications for mobile scaffolds.

|                 | Indoors | Outdoors |
|-----------------|---------|----------|
| Working Height  | 4-14    | 4-10     |
| Scaffold Height | 3-13    | 3-9      |
| Platform Height | 2-12    | 2-8      |

Ranges from - to in steps of 2 metres.

A maximum working height of 14 metres with a 2.60 m x 0.80 m working platform is generally sufficient to meet the needs of most users. Therefore MOBILO 800 is the classic among mobile scaffolds. Here also, the motto is: "safety with a logical system", which includes a GS certificate from RW-TÜV. After all, we are offering ultimate top-level workplace safety.

Similar to all other members of the MOBILO family, Scafom-rux MOBILO 800 is characterized by some special technical features that combine efficiency with safety.

#### A clear, reliable concept!

- Few individual components, easy to handle, for cost-efficient one-man assembly and ideally designed for transport and storage
- Low capital investment thanks to utilisation of all technical possibilities, such as providing access via slip-on ladders
- Special castors locking in centre position to provide maximum load capacity