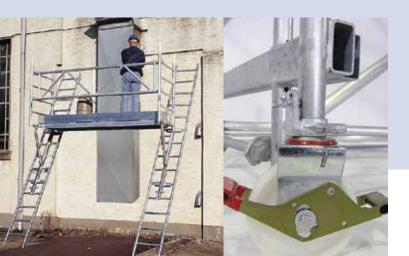

Ranges from - to in steps of 2 metres.

A maximum working height of 14 metres with a 2.60 m x 0.80 m working platform is generally sufficient to meet the needs of most users. Therefore MOBILO 800 is the classic among mobile scaffolds. Here also, the motto is: "safety with a logical system", which includes a GS certificate from RW-TÜV. After all, we are offering ultimate top-level workplace safety.

Similar to all other members of the MOBILO family, Scafom-rux MOBILO 800 is characterized by some special technical features that combine efficiency with safety.

#### A clear, reliable concept!

- Few individual components, easy to handle, for cost-efficient one-man assembly and ideally designed for transport and storage
- Low capital investment thanks to utilisation of all technical possibilities, such as providing access via slip-on ladders
- Special castors locking in centre position to provide maximum load capacity