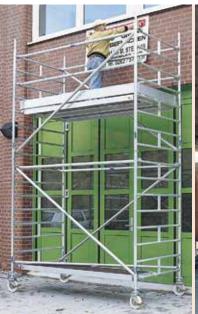

# MOBILO 800

# The classic among mobile scaffolds

Scafom-rux MOBILO 800 covers the majority of applications for mobile scaffolds.

|                 | Indoors | Outdoors |
|-----------------|---------|----------|
| Working Height  | 4-14    | 4-10     |
| Scaffold Height | 3-13    | 3-9      |
| Platform Height | 2-12    | 2-8      |

Ranges from - to in steps of 2 metres.

A maximum working height of 14 metres with a 2.60 m x 0.80 m working platform is generally sufficient to meet the needs of most users. Therefore MOBILO 800 is the classic among mobile scaffolds. Here also, the motto is: "safety with a logical system", which includes a GS certificate from RW-TÜV. After all, we are offering ultimate top-level workplace safety.

Similar to all other members of the MOBILO family, Scafom-rux MOBILO 800 is characterized by some special technical features that combine efficiency with safety.

#### A clear, reliable concept!

- Few individual components, easy to handle, for cost-efficient one-man assembly and ideally designed for transport and storage
- Low capital investment thanks to utilisation of all technical possibilities, such as providing access via slip-on ladders
- Special castors locking in centre position to provide maximum load capacity