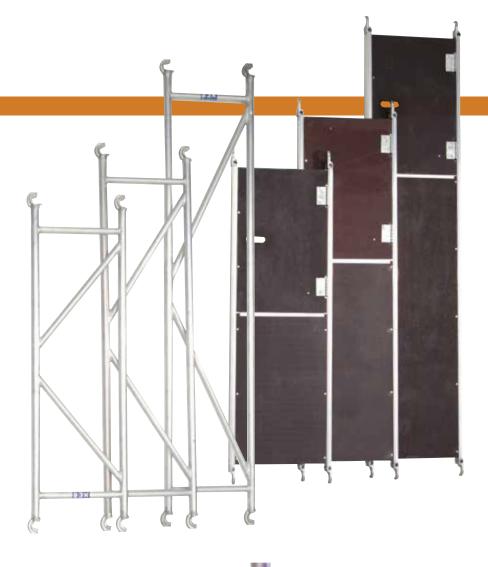

# For a bit more performance?

All the advantages of Scafom-rux MOBILO 800 - and more. This is how the MOBILO 1400 mobile scaffold could be described. Its generously dimensioned working platform measuring 2.60 m x 1.40 m provides ample space for workers, materials and tools.

#### Less is more! This also applies to MOBILO 1400.

Few individual components for more efficiency in assembly, transport and storage. The few steps required to assemble the scaffold ensure greater speed. More scaffolding in return for only a small additional investment, since MOBILO 1400 is a compatible modular system based on the essential elements of MOBILO 800.

Diagonals, rails and working platforms are identical for both scaffold models, which means a significant cut in the required capital investment.