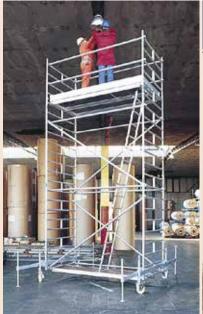

## **MOBILO 1400**

# For a bit more performance?

All the advantages of Scafom-rux MOBILO 800 - and more. This is how the MOBILO 1400 mobile scaffold could be described. Its generously dimensioned working platform measuring 2.60 m x 1.40 m provides ample space for workers, materials and tools.

|                 | Indoors | Outdoors |
|-----------------|---------|----------|
| Working Height  | 4-14    | 4-10     |
| Scaffold Height | 3-13    | 3-9      |
| Platform Height | 2-12    | 2-8      |

#### Less is more! This also applies to MOBILO 1400.

Few individual components for more efficiency in assembly, transport and storage. The few steps required to assemble the scaffold ensure greater speed. More scaffolding in return for only a small additional investment, since MOBILO 1400 is a compatible modular system based on the essential elements of MOBILO 800.