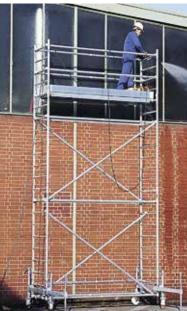

## **MOBILO 1400**

# For a bit more performance?

All the advantages of Scafom-rux MOBILO 800 - and more. This is how the MOBILO 1400 mobile scaffold could be described. Its generously dimensioned working platform measuring 2.60 m x 1.40 m provides ample space for workers, materials and tools.

|                 | Indoors | Outdoors |
|-----------------|---------|----------|
| Working Height  | 4-14    | 4-10     |
| Scaffold Height | 3-13    | 3-9      |
| Platform Height | 2-12    | 2-8      |

Ranges from - to in steps of 2 metres.

#### Less is more! This also applies to MOBILO 1400.

Few individual components for more efficiency in assembly, transport and storage. The few steps required to assemble the scaffold ensure greater speed. More scaffolding in return for only a small additional investment, since MOBILO 1400 is a compatible modular system based on the essential elements of MOBILO 800.